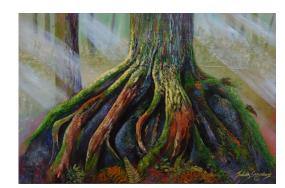

## Certificate of Authenticity

Title: Tree Growing On Rock

Image Size: 36" x 24"

## Limited Edition Giclée Print

This giclée print was printed using the finest materials available to ensure long lasting beauty and to protect your investment in fine art.

This print was meticulously matched to the original acrylic painting by Judith Saunders to create a print that captures the essence of the original.